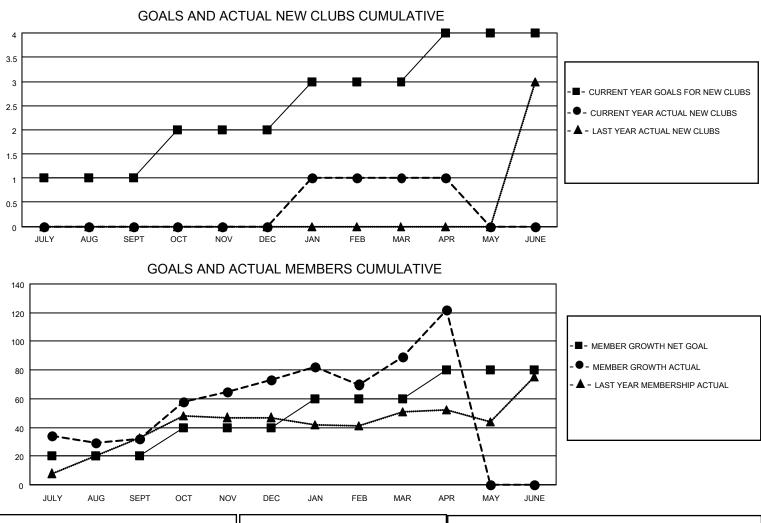

## LOCATION GUAM

District 204

Results as of: 4/30/2023

| Clubs                 |               |           |               | Members               |                        |                         |                                                    |
|-----------------------|---------------|-----------|---------------|-----------------------|------------------------|-------------------------|----------------------------------------------------|
| RESULTS FOR 2022-2023 |               |           |               | RESULTS FOR 2022-2023 |                        |                         |                                                    |
| QUARTER               | NEW CLUB GOAL | NEW CLUBS | DROPPED CLUBS | QUARTER               | BER GROWTH NET<br>GOAL | MEMBER GROWTH<br>ACTUAL | DROPPED<br>MEMBERS ACTUAL<br>(including transfers) |
| JULY/AUG/SEPT         | 1             | 0         | 0             | JULY/AUG/SEPT         | 20                     | 69                      | 35                                                 |
| OCT/NOV/DEC           | 1             | 0         | 0             | OCT/NOV/DEC           | 20                     | 69                      | 24                                                 |
| JAN/FEB/MAR           | 1             | 1         | 0             | JAN/FEB/MAR           | 20                     | 76                      | 53                                                 |
| APR/MAY/JUNE          | 1             | 0         | 0             | APR/MAY/JUNE          | 20                     | 42                      | 7                                                  |